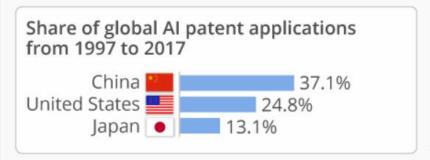

## Al Race between the U.S. and China

AI: A Two Horse Race for Global Dominance Countries with the highest shares in the following areas of artificial intelligence

© (†) (=)

Sources: Gartner, China Academy of Information and Communications, China Money Network, Statista estimates