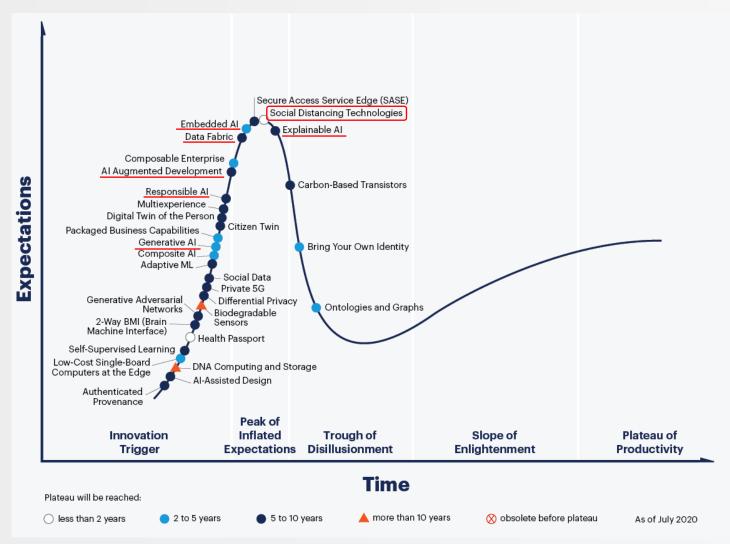

## 클라우드를 중심으로 살펴본 2022년 주요 기술 트렌드 예측과 이해

Microsoft Commercial Software Engineering 최윤석



# 팬데믹 시대, 사회 변화의 가속화



## The Pandemic is forcing everyone to face the Digital Divide





## **COVID-19 May Trigger A Technology Revolution**





# 그렇다면, 기술 트렌드 변화는?



## 13 years of research for Trends by Deloitte





## Hype Cycle for Emerging Technologies, 2020





## Hype Cycle for Emerging Technologies, 2021





## Potential for Automation across SW Development Life Cycle



## **Gartner's Top Strategic Technology Trends for 2022**





## **Emerging Technologies and Trends Impact Rader for 2021**



2022년 주요 기술 트렌드 예측과 이해



## **Emerging Technologies and Trends Impact Rader for 2022**



## **IoT Technology Trends for 2022**

- 10 T is developing into a crucial technology for sustainability
- The platform hype is moving from cloud to the edge
- IloT initiatives are transforming manufacturing
- Cloud-Native applications are on the rise
- Hyperautomation is transforming operations
- 🌀 🚇 AI is increasingly found at the (Thin) Edge
- "Invisible AI" adoption is happening right under our noses
- 8 🥋 Immersive realities (VR/AR) are entering the ent