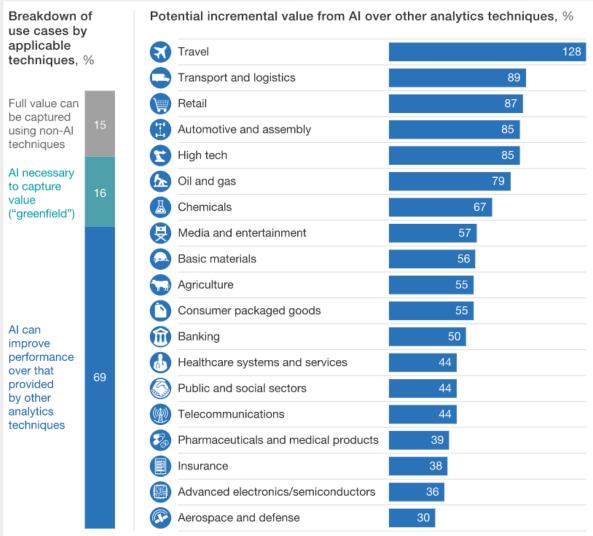

costs
- calculation based on pay-per-use
- elastic performance: scales quickly and reliably

#### **HYBRID CLOUD**



- scalable
- fast
- secure
- cost-efficient





## **Azure Arc Jumpstart Project**



## Continuous growth of MSP







# 클라우드 상에 Al workload의 지속적인 증가



## **Al in Cloud Computing**





## Continuous growth of AI workload on the Cloud

#### Vast amounts of data



#### Huge computational power



2022년 주요 기술 트렌드 예측과 이해

### **Infinite Circle for Evolution**

### **Continuous Improvement**





## The Evolving Internet Value Chain on Cloud Computing







### **Data Lake & Cloud Data Warehouse**





## **Big Data Analytics on Azure**





## Data Lake vs. Data Mesh







## Insight from use cases





## Al can improve performance over existing analytics techniques



### The 7 Patterns of Al





## Al Race between the U.S. and China





AI: A Two Horse Race for Global Dominance Countries with the highest shares in the following areas of artificial intelligence













© (†) (=)

Sources: Gartner, China Academy of Information and Communications, China Money Network, Statista estimates





## US vs. China Al Scoreboard: Key Indicators from R&D and Economy Pillars





## **Enabling Edge AI through Ready-to-use Kit**





## Ready-to-use Computer Vision Spatial Analysis











## Vaak Eye is a Smart Store system that uses AI to catch shoplifters



Civil rights organizations are demanding top US retailers cease using facial recognition





# 메타버스 붐은 지속될 것인가?













**Intelligent Edge** 

**Intelligent Cloud** 

**Digital Twins** 

# S