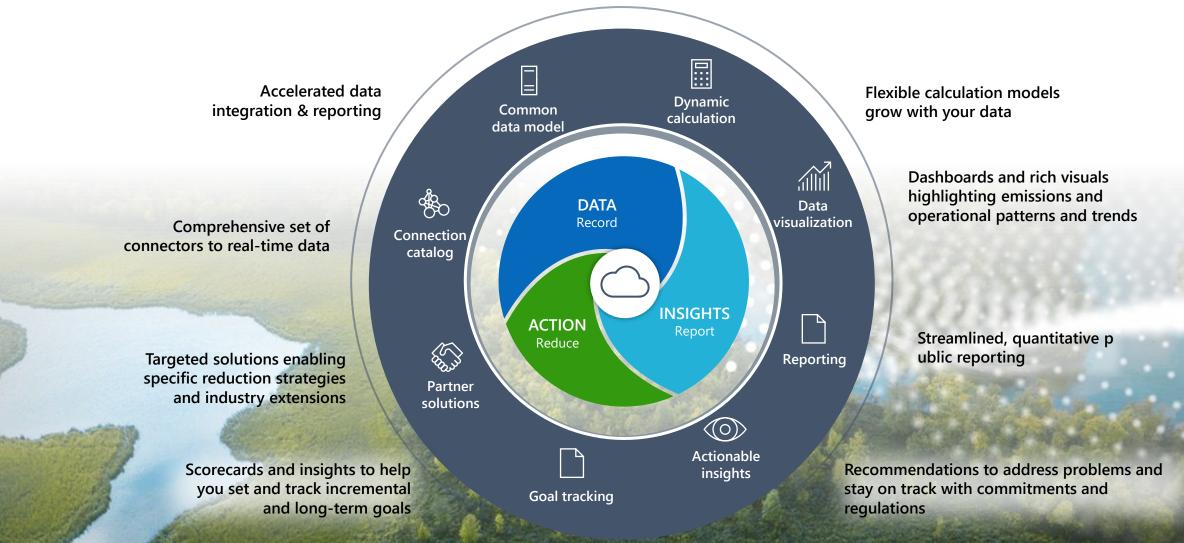

icity or heat you use to power buildings or processes

Scope







Indirect value chain emissions from all other activities in which you're engaged, including all parts of your supply chain, from materials in buildings, business travel, and product lifecycle to the electricity your customers consume Carbon neutral: A company becomes carbon neutral by reducing their emissions and/or paying others to not emit an equivalent to their remaining emissions.

Carbon net zero: An organization is considered net zero carbon when it removes as much carbon as it emits.

Carbon negative: A company is carbon negative when it removes more carbon than it emits each year.

2022년 주요 기술 트렌드 예측과 이해



## **Reducing Carbon Emissions**





## **Microsoft Cloud for Sustainability**

Coming: First half of 2022



# Disrupt or be disrupted



"The best way to predict the future is to invent it."

Alan Kay