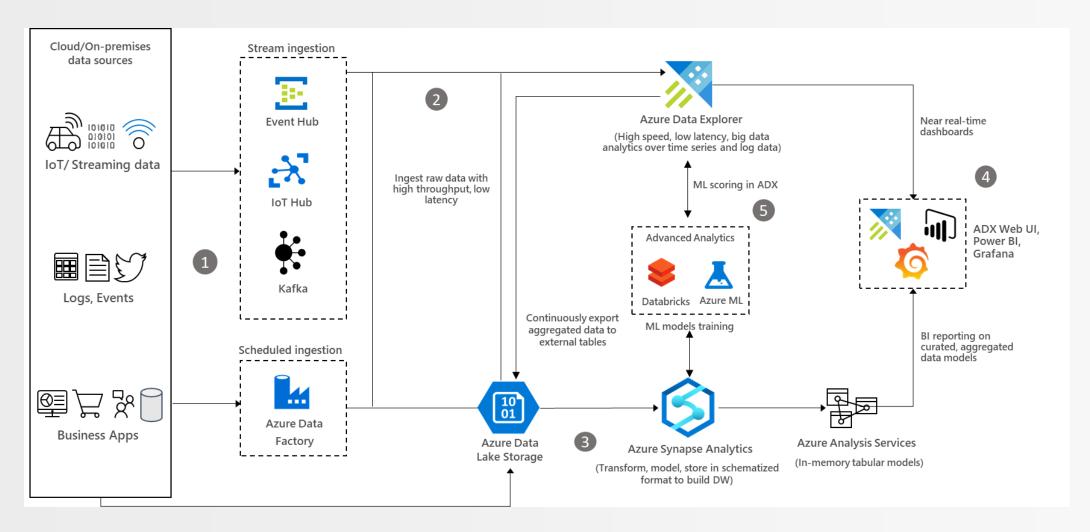

- designed for safety right from the beginning
- predictable costs, tailored to your own needs

#### **PUBLIC CLOUD**



- low initial costs
- calculation based on pay-per-use
- elastic performance: scales quickly and reliably

#### **HYBRID CLOUD**



- scalable
- fast
- secure
- cost-efficient





## **Azure Arc Jumpstart Project**



## Continuous growth of MSP







# 클라우드 상에 Al workload의 지속적인 증가



## **Al in Cloud Computing**





## Continuous growth of AI workload on the Cloud

#### Vast amounts of data



#### Huge computational power



2022년 주요 기술 트렌드 예측과 이해

### **Infinite Circle for Evolution**

### **Continuous Improvement**





## The Evolving Internet Value Chain on Cloud Computing







### **Data Lake & Cloud Data Warehouse**





## **Big Data Analytics on Azure**





## Data Lake vs. Data Mesh







## Insight from use cases





## Al can improve performance over existing analytics techniques



### The 7 Patterns of Al





## Al Race between the U.S. and China





AI: A Two Horse Race for Global Dominance Countries with the highest shares in the following areas of artificial intelligence













© (†) (=)

Sources: Gartner, China Academy of Information and Communications, China Money Network, Statista estimates





## US vs. China Al Scoreboard: Key Indicators from R&D and Economy Pillars





## **Enabling Edge AI through Ready-to-use Kit**





## Ready-to-use Computer Vision Spatial Analysis











## Vaak Eye is a Smart Store system that uses AI to catch shoplifters



Civil rights organizations are demanding top US retailers cea