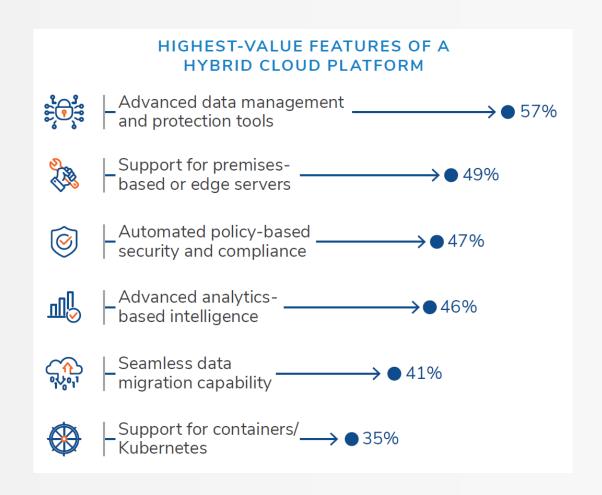

## **Manufacturing Firms Embrace Cloud**

## **Hybrid and Multi-Cloud Adoption Grows**