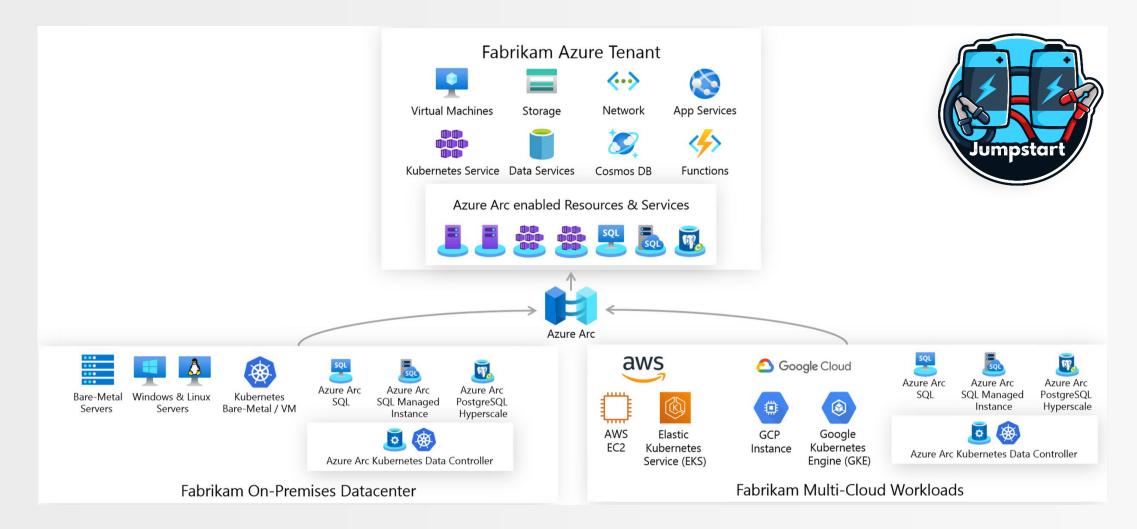

are on the rise
- Hyperautomation is transforming operations
- 🌀 🚇 AI is increasingly found at the (Thin) Edge
- "Invisible AI" adoption is happening right under our noses
- 8 🥋 Immersive realities (VR/AR) are entering the enterprise environment
- 5G is becoming "IoT ready"
- Secure remote access of assets is growing in importance





# 클라우드로 올인?



## Private, Public or Hybrid Cloud

#### **PRIVATE CLOUD**



- fully adaptable to the needs of the company
- designed for safety right from the beginning
- predictable costs, tailored to your own needs

#### **PUBLIC CLOUD**



- low initial costs
- calculation based on pay-per-use
- elastic performance: scales quickly and reliably

#### **HYBRID CLOUD**



- scalable
- fast
- secure
- cost-efficient





## **Azure Arc Jumpstart Project**



## Continuous growth of MSP







# 클라우드 상에 Al workload의 지속적인 증가



## **Al in Cloud Computing**





## Continuous growth of AI workload on the Cloud

#### Vast amounts of data



#### Huge computational power



2022년 주요 기술 트렌드 예측과 이해

### **Infinite Circle for Evolution**

### **Continuous Improvement**





## The Evolving Internet Value Chain on Cloud Computing







### **Data Lake & Cloud Data Warehouse**





## **Big Data Analytics on Azure**





## Data Lake vs. Data Mesh







## Insight from use cases





## Al can improve performance over existing analytics techniques



### The 7 Patterns of Al





## Al Race between the U.S. and China





AI: A Two Horse Race for Global Dominance Countries with the highest shares in the following areas of artificial intelligence