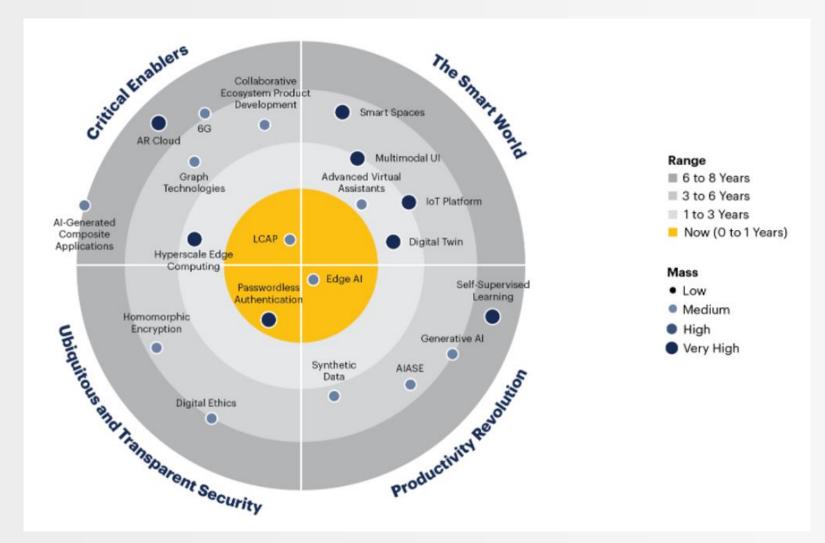

## **Emerging Technologies and Trends Impact Rader for 2021**

2022년 주요 기술 트렌드 예측과 이해