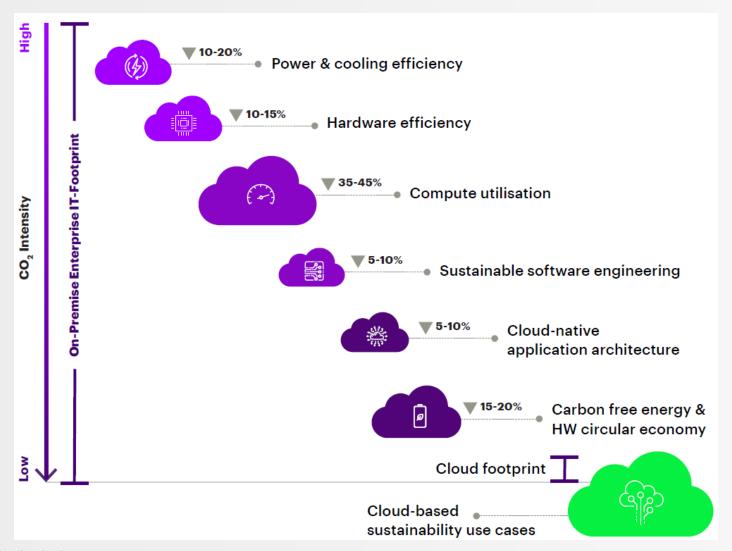

sel generators

Scope





Indirect emissions from the production of electricity or heat you use to power buildings or processes

Scope







Indirect value chain emissions from all other activities in which you're engaged, including all parts of your supply chain, from materials in buildings, business travel, and product lifecycle to the electricity your customers consume Carbon neutral: A company becomes carbon neutral by reducing their emissions and/or paying others to not emit an equivalent to their remaining emissions.

Carbon net zero: An organization is considered net zero carbon when it removes as much carbon as it emits.

Carbon negative: A company is carbon negative when it removes more carbon than it emits each year.

2022년 주요 기술 트렌드 예측과 이해



## **Reducing Carbon Emissions**





## **Microsoft Cloud for Sustainability**

Coming: First half of 2022



# Disrupt or be disrupted



"The best way to predict the future is to invent it."

Alan Kay