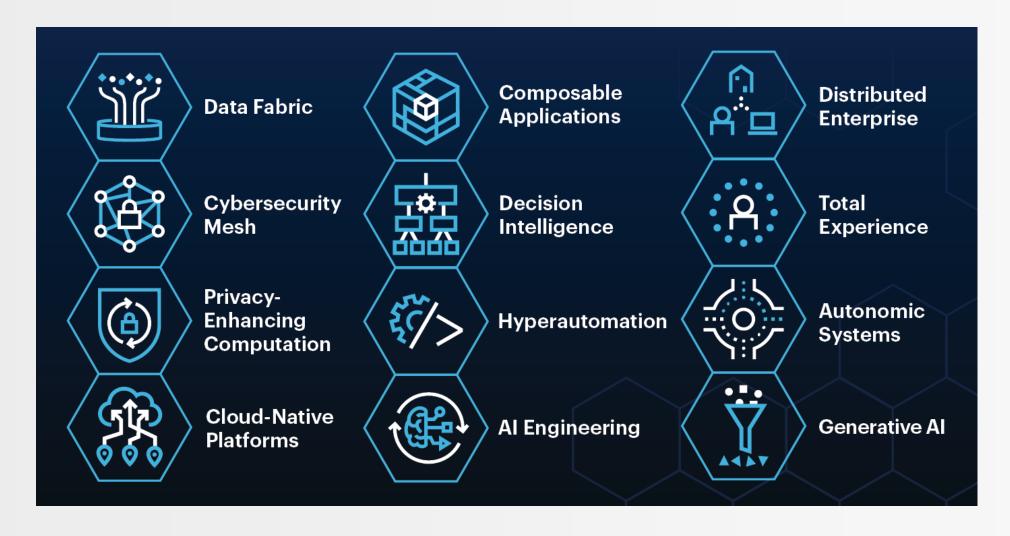

## 클라우드를 중심으로 살펴본 2022년 주요 기술 트렌드 예측과 이해

Microsoft Commercial Software Engineering 최윤석



# 팬데믹 시대, 사회 변화의 가속화



## The Pandemic is forcing everyone to face the Digital Divide





## **COVID-19 May Trigger A Technology Revolution**





# 그렇다면, 기술 트렌드 변화는?



## 13 years of research for Trends by Deloitte





## Hype Cycle for Emerging Technologies, 2020





## Hype Cycle for Emerging Technologies, 2021





## Potential for Automation across SW Development Life Cycle



## **Gartner's Top Strategic Technology Trends for 2022**





## **Emerging Technologies and Trends Impact Rader for 2021**



2022년 주요 기술 트렌드 예측과 이해



## **Emerging Technologies and Trends Impact Rader for 2022**



## **IoT Technology Trends for 2022**

- 10 T is developing into a crucial technology for sustainability
- The platform hype is moving from cloud to the edge
- IloT initiatives are transforming manufacturing
- Cloud-Native applications are on the rise
- Hyperautomation is transforming operations
- 🌀 🚇 AI is increasingly found at the (Thin) Edge
- "Invisible AI" adoption is happening right under our noses
- 8 🥋 Immersive realities (VR/AR) are entering the enterprise environment
- 5G is becoming "IoT ready"
- Secure remote access of assets is growing in importance





# 클라우드로 올인?



## Private, Public or Hybrid Cloud

#### **PRIVATE