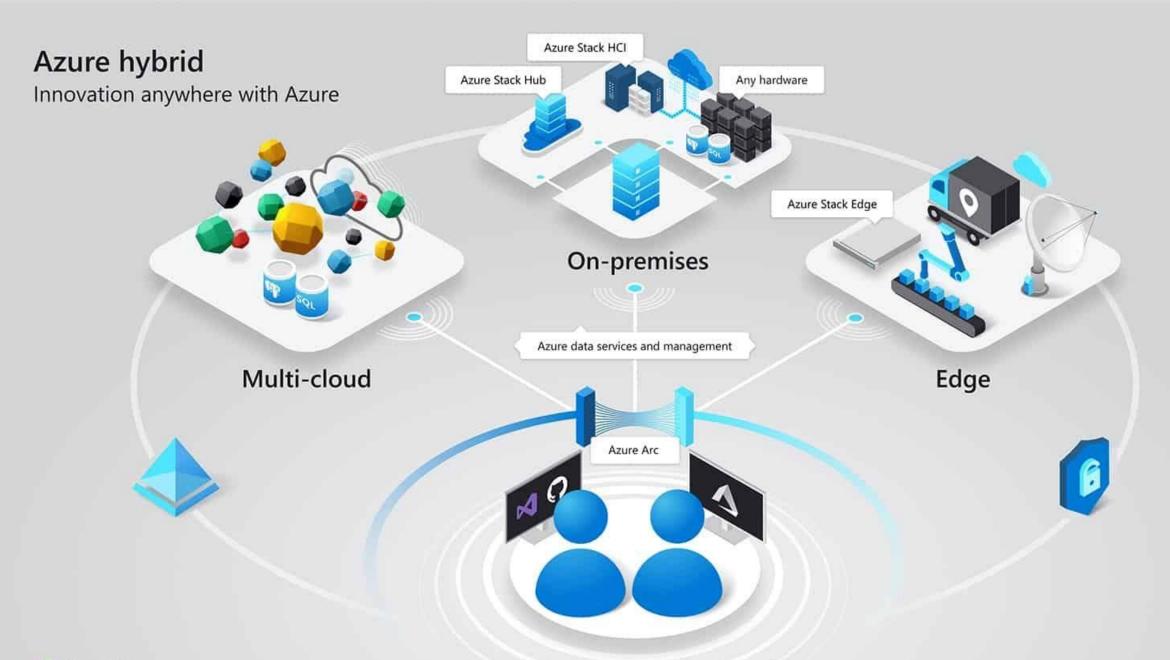

anufacturing
- Cloud-Native applications are on the rise
- Hyperautomation is transforming operations
- 🌀 🚇 AI is increasingly found at the (Thin) Edge
- "Invisible AI" adoption is happening right under our noses
- 8 🥋 Immersive realities (VR/AR) are entering the enterprise environment
- 5G is becoming "IoT ready"
- Secure remote access of assets is growing in importance





# 클라우드로 올인?



## Private, Public or Hybrid Cloud

#### **PRIVATE CLOUD**



- fully adaptable to the needs of the company
- designed for safety right from the beginning
- predictable costs, tailored to your own needs

#### **PUBLIC CLOUD**



- low initial costs
- calculation based on pay-per-use
- elastic performance: scales quickly and reliably

#### **HYBRID CLOUD**



- scalable
- fast
- secure
- cost-efficient





## **Azure Arc Jumpstart Project**



## Continuous growth of MSP







# 클라우드 상에 Al workload의 지속적인 증가



## **Al in Cloud Computing**





## Continuous growth of AI workload on the Cloud

#### Vast amounts of data



#### Huge computational power



2022년 주요 기술 트렌드 예측과 이해

### **Infinite Circle for Evolution**

### **Continuous Improvement**





## The Evolving Internet Value Chain on Cloud Computing







### **Data Lake & Cloud Data Warehouse**





## **Big Data Analytics on Azure**





## Data Lake vs. Data Mesh







## Insight from use cases





## Al can improve performance over existing analytics techniques



### The 7 Patterns of Al





## Al Race between the U.S. and China





AI: A Two Horse Race for Global Dominance Countries with the highest shares in the follow