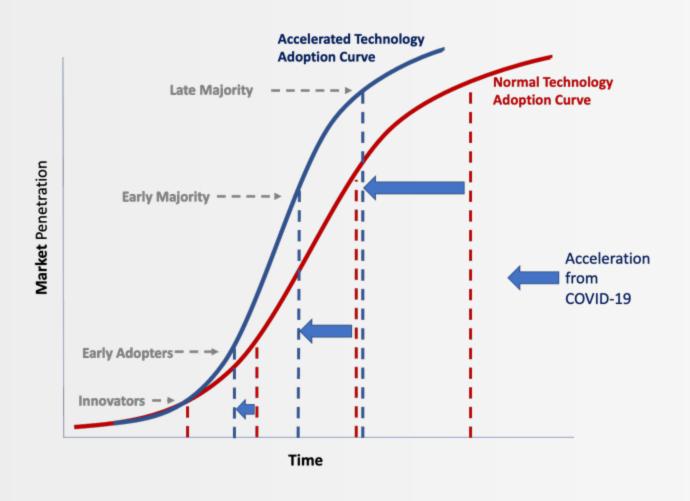

# 팬데믹 시대, 사회 변화의 가속화

## The Pandemic is forcing everyone to face the Digital Divide

## **COVID-19 May Trigger A Technology Revolution**