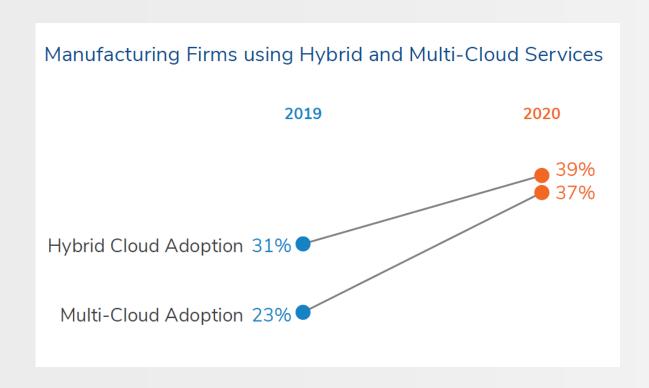

## **Manufacturing Firms Embrace Cloud**

## **Hybrid and Multi-Cloud Adoption Grows**