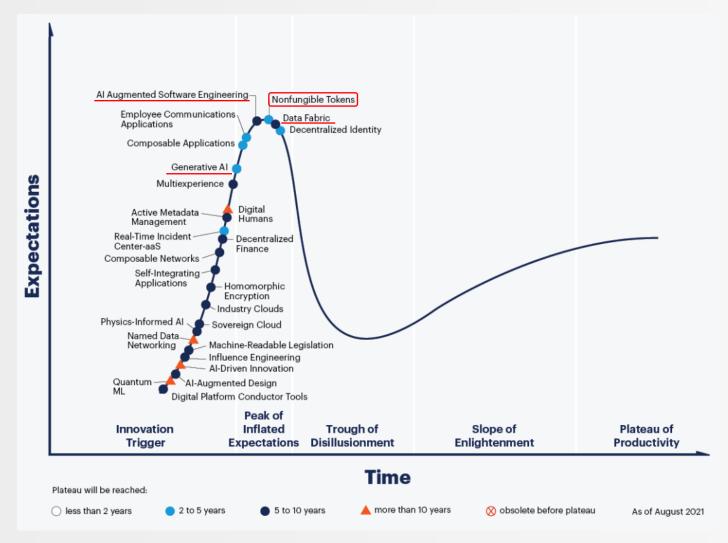

## 클라우드를 중심으로 살펴본 2022년 주요 기술 트렌드 예측과 이해

Microsoft Commercial Software Engineering 최윤석



# 팬데믹 시대, 사회 변화의 가속화



## The Pandemic is forcing everyone to face the Digital Divide





## **COVID-19 May Trigger A Technology Revolution**





# 그렇다면, 기술 트렌드 변화는?



## 13 years of research for Trends by Deloitte





## Hype Cycle for Emerging Technologies, 2020





## Hype Cycle for Emerging Technologies, 2021





## Potential for Automation across SW Development Life Cycle



## **Gartner's Top Strategic Technology Trends for 2022**





## **Emerging Technologies and Trends Impact Rader for 2021**



2022년 주요 기술 트렌드 예측과 이해



## **Emerging Technologies and Trends Impact Rader for 2022**



## **IoT Technology Trends for 2022**

- 10 T is developing into a crucial technology for sustainability
- The platform hype is moving from cloud to the edge
- IloT initiatives are transforming manufacturing
- Cloud-Native applications are on the rise
- Hyperautomation is transforming operations
- 🌀 🚇 AI is increasingly found at the (Thin) Edge
- "Invisible AI" adoption is happening right under our noses
- 8 🥋 Immersive realities (VR/AR) are entering the enterprise environment
- 5G is becoming "IoT ready"
-