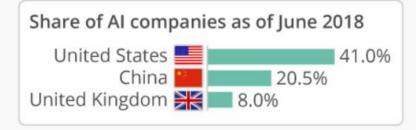

## Al Race between the U.S. and China

AI: A Two Horse Race for Global Dominance Countries with the highest shares in the following areas of artificial intelligence

© (†) (=)

Sources: Gartner, China Academy of Information and Communications, China Money Network, Statista estimates