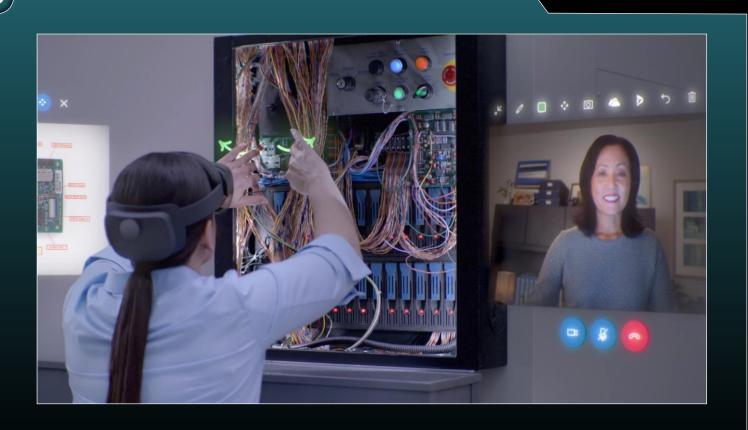

## Metaverse solutions

**Virtual Control Center Connected Field Service** 

Guides

**Remote Assist** 

## **Remote Assist**