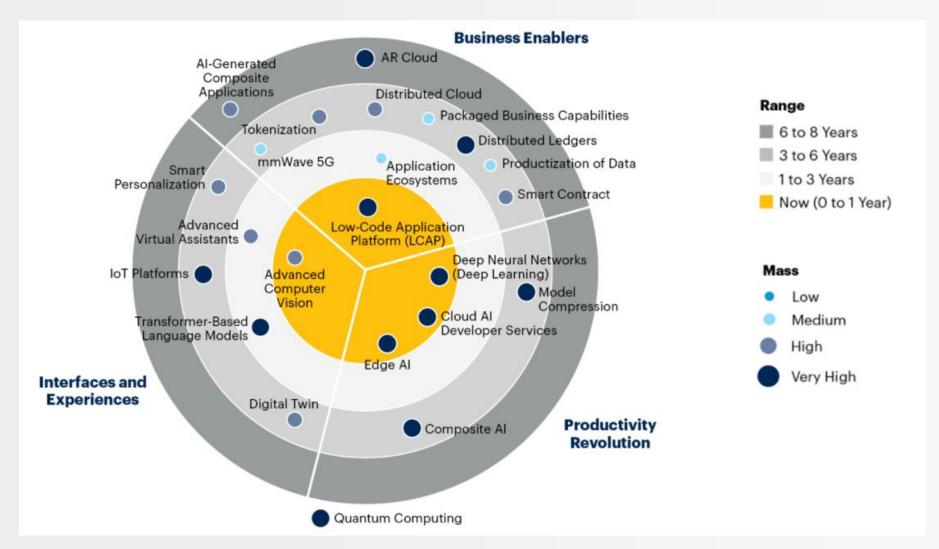

## 클라우드를 중심으로 살펴본 2022년 주요 기술 트렌드 예측과 이해

Microsoft Commercial Software Engineering 최윤석



# 팬데믹 시대, 사회 변화의 가속화



## The Pandemic is forcing everyone to face the Digital Divide





## **COVID-19 May Trigger A Technology Revolution**





# 그렇다면, 기술 트렌드 변화는?



## 13 years of research for Trends by Deloitte





## Hype Cycle for Emerging Technologies, 2020





## Hype Cycle for Emerging Technologies, 2021





## Potential for Automation across SW Development Life Cycle



## **Gartner's Top Strategic Technology Trends for 2022**





## **Emerging Technologies and Trends Impact Rader for 2021**



2022년 주요 기술 트렌드 예측과 이해



## **Emerging Technologies and Trends Impact Rader for 2022**



## **IoT Technology Trends for 2022**

- 10 T is developing into a crucial technology for sustainability
- The platform hype is moving from cloud to the edge
- IloT initiatives are transforming manufacturing
- Cloud-Native applications are on the rise
- Hyperautomation is transforming operations
- 🌀 🚇 AI is increasingly found at the (Thin) Edge
- "Invisible AI" adoption is happening right under our noses
- 8 🥋 Immersive realities (VR/AR) are entering the enterprise environment
- 5G is becoming "IoT ready"
- Secure remote access of assets is growing in importance





# 클라우드로 올인?



## Private, Public or Hybrid Cloud

#### **PRIVATE CLOUD**



- fully adaptable to the needs of the company
- designed