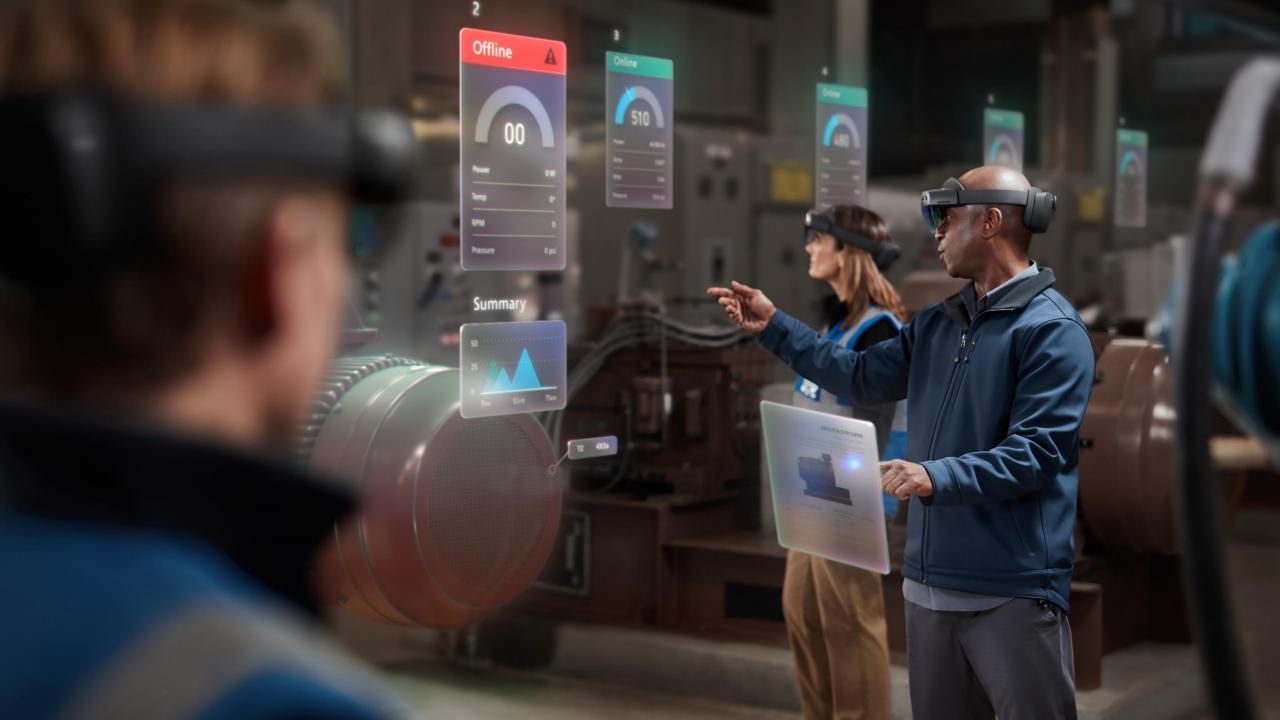

## Metaverse solutions

**Virtual Control Center Connected Field Service** 

Guides

**Remote Assist** 

# Connected Field Service