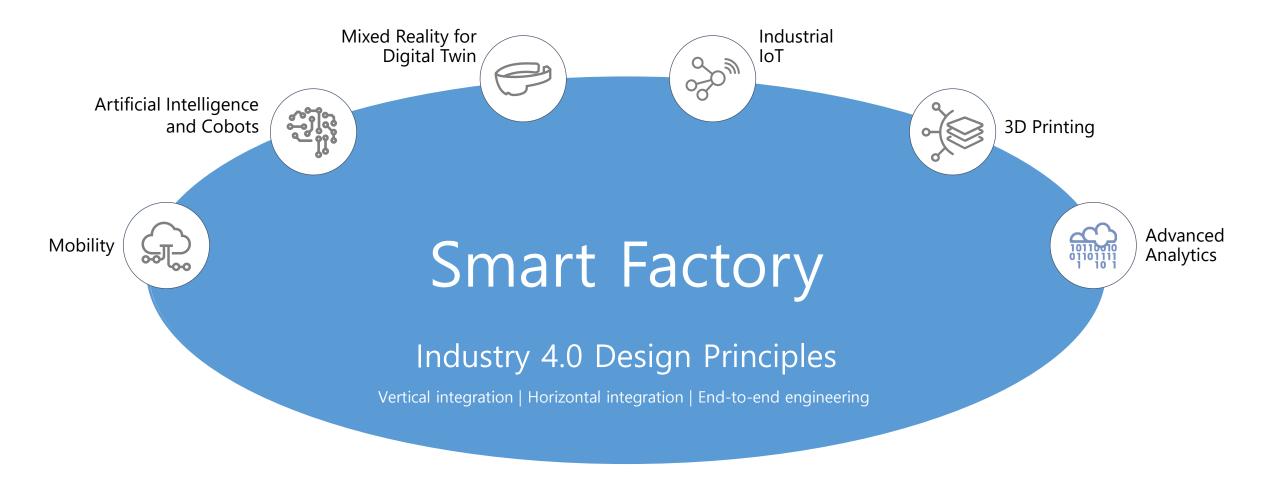

## **IoT Technology Trends for 2022**

- 10 T is developing into a crucial technology for sustainability
- The platform hype is moving from cloud to the edge
- IloT initiatives are transforming manufacturing
- Cloud-Native applications are on the rise
- Hyperautomation is transforming operations
- 🌀 🚇 AI is increasingly found at the (Thin) Edge
- "Invisible AI" adoption is happening right under our noses
- 8 🥋 Immersive realities (VR/AR) are entering the enterprise environment
- 5G is becoming "IoT ready"
- Secure remote access of assets is growing in importance