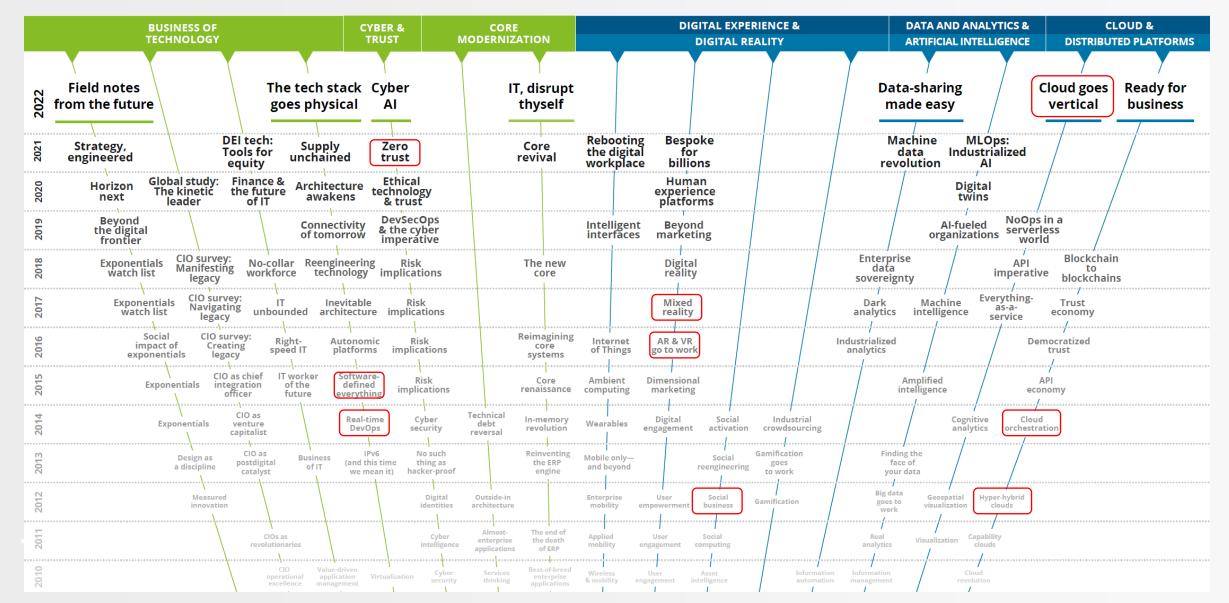

## 클라우드를 중심으로 살펴본 2022년 주요 기술 트렌드 예측과 이해

Microsoft Commercial Software Engineering 최윤석



# 팬데믹 시대, 사회 변화의 가속화



## The Pandemic is forcing everyone to face the Digital Divide





## **COVID-19 May Trigger A Technology Revolution**





# 그렇다면, 기술 트렌드 변화는?



## 13 years of research for Trends by Deloitte





## Hype Cycle for Emerging Technologies, 2020





## Hype Cycle for Emerging Technologies, 2021





## Potential for Automation across SW Development Life Cycle



## **Gartner's Top Strategic Technology Trends for 2022**





## **Emerging Technologies and Trends Impact Rader for 2021**



2022년 주요 기술 트렌드 예측과 이해



## **Emerging Technologies and Trends Impact Rader for 2022**



## **IoT Technology Trends for 2022**

- 10 T is developing into a crucial technology for sustainability
- The platform hype is moving from cloud to the edge
- IloT initiatives are transforming manufacturing
- Cloud-Native applications are on the rise
- Hyperautomation is transforming operations
- 🌀 🚇 AI is increasingly found at the (Thin) Edge
- "Invisible AI" adoption is happening right under our noses
- 8