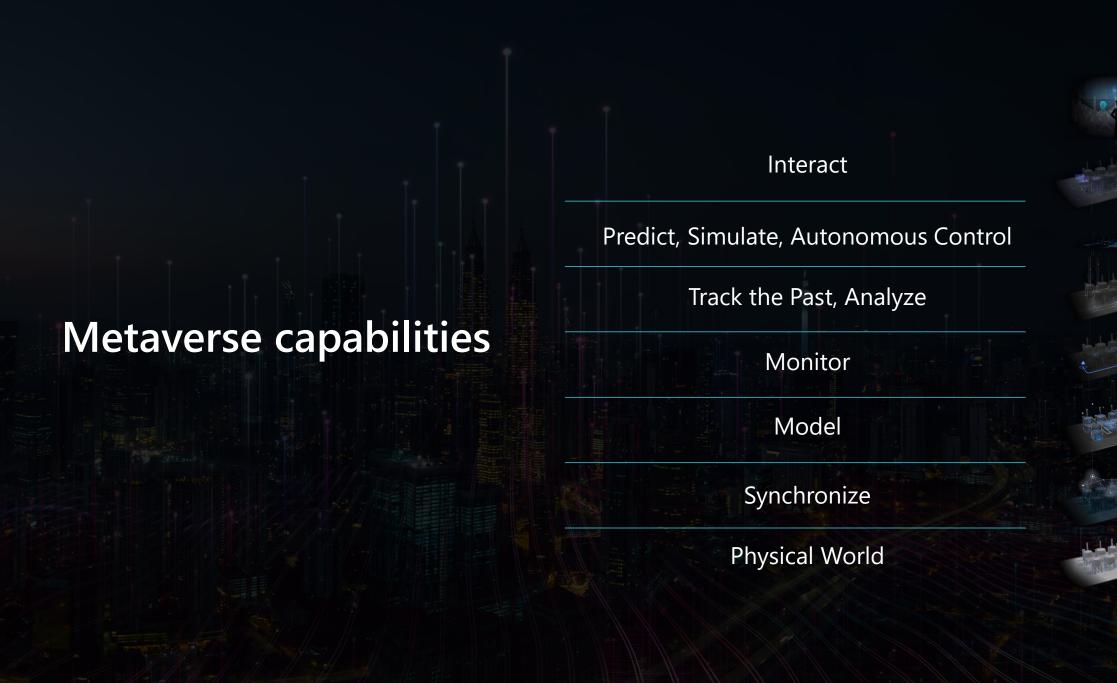

# Synchronize

**Physical Environment** 

**Digital Environment** 

## Monitor

**Physical Environment** 

**Digital Environment** 

## Track the past

**Physical Environment** 

**Digital Environment** 

## Analyze

**Physical Environment** 

**Digital Environment** 

## **Predict**

**Physical Environment** 

Digital Environment

## **Simulate**

**Physical Environment** 

**Digital Environment** 

## **Autonomous Control**

Digital Environment

Physical & Digital Environment