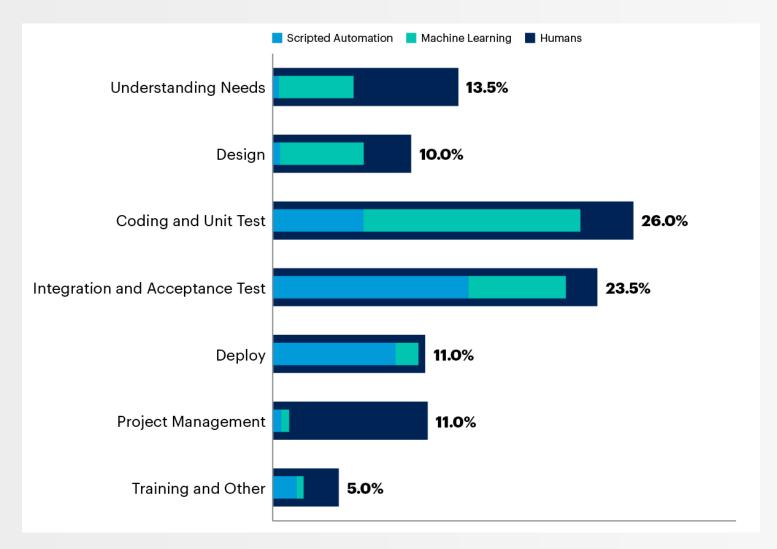

## 클라우드를 중심으로 살펴본 2022년 주요 기술 트렌드 예측과 이해

Microsoft Commercial Software Engineering 최윤석



# 팬데믹 시대, 사회 변화의 가속화



## The Pandemic is forcing everyone to face the Digital Divide





## **COVID-19 May Trigger A Technology Revolution**





# 그렇다면, 기술 트렌드 변화는?



## 13 years of research for Trends by Deloitte





## Hype Cycle for Emerging Technologies, 2020





## Hype Cycle for Emerging Technologies, 2021





## Potential for Automation across SW Development Life Cycle



## **Gartner's Top Strategic Technology Trends for 2022**





## **Emerging Technologies and Trends Impact Rader for 2021**



2022년 주요 기술 트렌드 예측과 이해



## **Emerging Technologies and Trends Impact Rader for 2022**



## **IoT Technology Trends for 2022**

- 10 T is developing into a crucial technology for sustainability
- The platform hype is moving from cloud to the edge
- IloT initiatives are transforming manufacturing
- Cloud-Native applications are on the rise
- Hyperautomation is transforming operations
- 🌀 🚇 AI is increasingly found at the (Thin) Edge
- "Invisible AI" adoption is happening right under our noses
- 8 🥋 Immersive realities (VR/AR) are entering the enterprise environment
- 5G is becoming "IoT ready"
- Secure remote access of assets is growing in importance





# 클라우