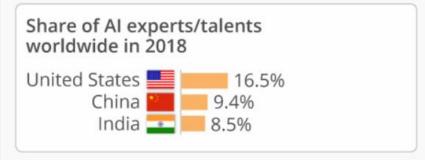

## Al Race between the U.S. and China

AI: A Two Horse Race for Global Dominance Countries with the highest shares in the following areas of artificial intelligence

© (†) (=)

Sources: Gartner, China Academy of Information and Communications, China Money Network, Statista estimates