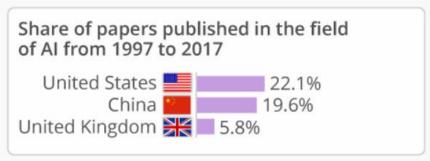

## Al Race between the U.S. and China

AI: A Two Horse Race for Global Dominance Countries with the highest shares in the following areas of artificial intelligence

© (†) (=)

Sources: Gartner, China Academy of Information and Communications, China Money Network, Statista estimates