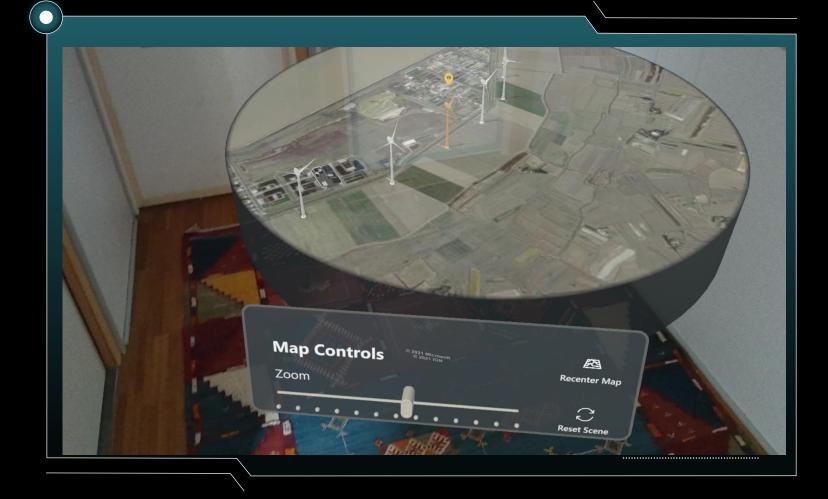

## Metaverse solutions

**Virtual Control Center Connected Field Service** 

Guides

**Remote Assist** 