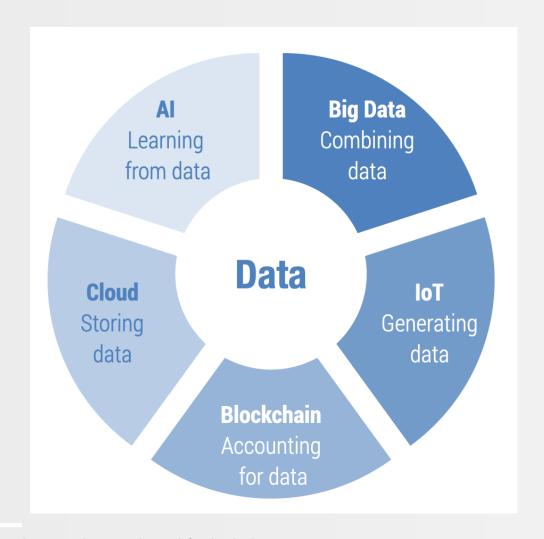

# 클라우드 상에 Al workload의 지속적인 증가

## **Al in Cloud Computing**

## Continuous growth of AI workload on the Cloud