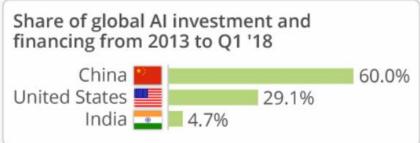

## Al Race between the U.S. and China

AI: A Two Horse Race for Global Dominance Countries with the highest shares in the following areas of artificial intelligence

© (†) (=)

Sources: Gartner, China Academy of Information and Communications, China Money Network, Statista estimates