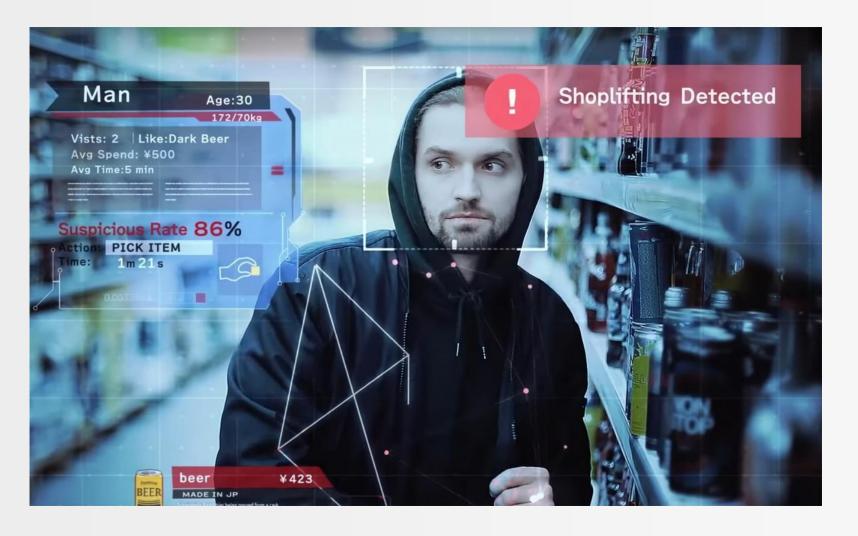

## Vaak Eye is a Smart Store system that uses AI to catch shoplifters

Civil rights organizations are demanding top US retailers cease using facial recognition